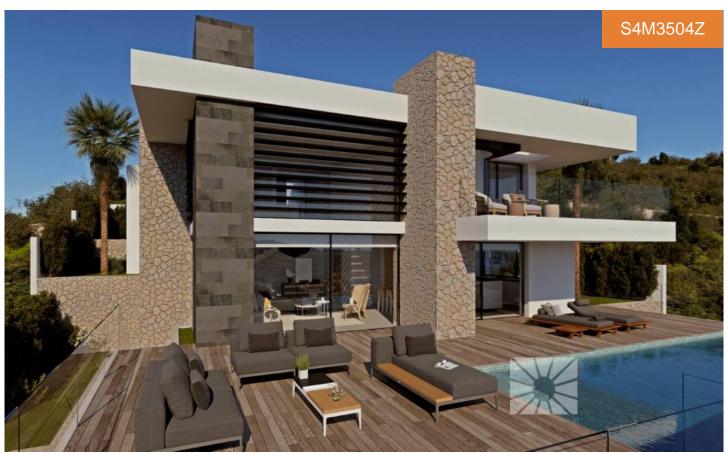

## Other in Benitachell

€1,470,000

3

with Mediterranean garden. Perfect family villa. Plans and more information available.

1,098m<sup>2</sup>

New build property with in the Jasmines area of Cumbre del Sol.Large lounge dining area, Fully fitted with high quality white goods and central preparation area. Tv area Guest WCSpacious luxury build including 3 bedrooms and 3 bathrooms en suite and two further bathrooms, one for outside use.Basement area suitable for apartment, Cinema room, Gym etc Off road parking for two vehicles.Property finished with Mediterranean garden.Perfect family villa. Plans and more information available. New build property with in the Jasmines area of Cumbre del Sol.Large lounge dining area, Fully fitted with high quality white goods and central preparation area. Tv area Guest WCSpacious luxury build including 3 bedrooms and 3 bathrooms en suite and two further bathrooms, one for outside use.Basement area suitable for apartment, Cinema room, Gym etc Off road parking for two vehicles.Property finished