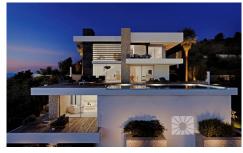

## Other in Benitachell

€1,470,000

3

with Mediterranean garden. Perfect family villa. Plans and more information available.

1,098m<sup>2</sup>

New build property with in the Jasmines area of Cumbre del Sol.Large lounge dining area, Fully fitted with high quality white goods and central preparation area. Tv area Guest WCSpacious luxury build including 3 bedrooms and 3 bathrooms en suite and two further bathrooms, one for outside use.Basement area suitable for apartment, Cinema room, Gym etc Off road parking for two vehicles.Property finished with Mediterranean garden.Perfect family villa. Plans and more information available. New build property with in the Jasmines area of Cumbre del Sol.Large lounge dining area, Fully fitted with high quality white goods and central preparation area. Tv area Guest WCSpacious luxury build including 3 bedrooms and 3 bathrooms en suite and two further bathrooms, one for outside use.Basement area suitable for apartment, Cinema room, Gym etc Off road parking for two vehicles.Property finished