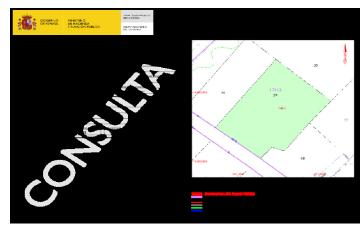

## Office: +34 965 784 238 Mobile: +34 651 150 329 Email: info@spain4u.es Web: www.spain4u.es

Land in Javea

€360,000

Building Plot for sale on the outskirts of Benitachell and Teulada in the La Mandarina area. Located in a prestige area with distant views looking over the village of Benitachell and surrounded by luxury villas, this is a flat plot with easy access with the possibility to build a luxury villa upto 550m2. We have included some examples of architectural design and would highly recommend a viewing. Building Plot for sale on the outskirts of Benitachell and Teulada in the La Mandarina area. Located in a prestige area with distant views looking over the village of Benitachell and Surrounded by luxury villas, this is a flat plot with easy access with the possibility to build a luxury villa upto 550m2. We have included some examples of architectural design and would highly recommend a viewing.