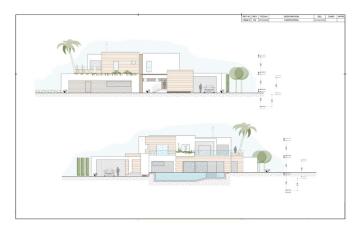

## Office: +34 965 784 238 Mobile: +34 651 150 329 Email: info@spain4u.es Web: www.spain4u.es

Land in Javea

€360,000

Building Plot for sale on the outskirts of Benitachell and Teulada in the La Mandarina area. Located in a prestige area with distant views looking over the village of Benitachell and surrounded by luxury villas, this is a flat plot with easy access with the possibility to build a luxury villa upto 550m2. We have included some examples of architectural design and would highly recommend a viewing. Building Plot for sale on the outskirts of Benitachell and Teulada in the La Mandarina area. Located in a prestige area with distant views looking over the village of Benitachell and Surrounded by luxury villas, this is a flat plot with easy access with the possibility to build a luxury villa upto 550m2. We have included some examples of architectural design and would highly recommend a viewing.