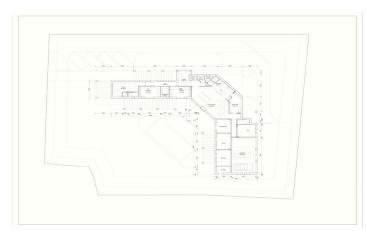

## Office: +34 965 784 238 Mobile: +34 651 150 329 Email: info@spain4u.es Web: www.spain4u.es

Land in Javea

€360,000

Building Plot for sale on the outskirts of Benitachell and Teulada in the La Mandarina area. Located in a prestige area with distant views looking over the village of Benitachell and surrounded by luxury villas, this is a flat plot with easy access with the possibility to build a luxury villa upto 550m2. We have included some examples of architectural design and would highly recommend a viewing. Building Plot for sale on the outskirts of Benitachell and Teulada in the La Mandarina area. Located in a prestige area with distant views looking over the village of Benitachell and Surrounded by luxury villas, this is a flat plot with easy access with the possibility to build a luxury villa upto 550m2. We have included some examples of architectural design and would highly recommend a viewing.