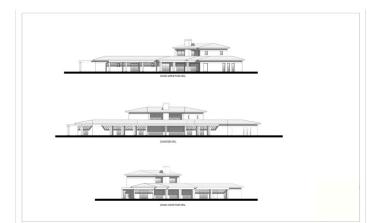

## Office: +34 965 784 238 Mobile: +34 651 150 329 Email: info@spain4u.es Web: www.spain4u.es

Land in Javea

€360,000

Building Plot for sale on the outskirts of Benitachell and Teulada in the La Mandarina area. Located in a prestige area with distant views looking over the village of Benitachell and surrounded by luxury villas, this is a flat plot with easy access with the possibility to build a luxury villa upto 550m2. We have included some examples of architectural design and would highly recommend a viewing. Building Plot for sale on the outskirts of Benitachell and Teulada in the La Mandarina area. Located in a prestige area with distant views looking over the village of Benitachell and Surrounded by luxury villas, this is a flat plot with easy access with the possibility to build a luxury villa upto 550m2. We have included some examples of architectural design and would highly recommend a viewing.